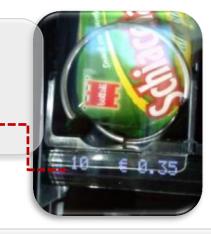

#### **Applications**

Possibility to highlight product promotions through the alternative flashing status (selection/price vs promotional message)

Possibility to set and customize up to 5 product messages (up to 12 characters)

This can be managed at the machine or remotely by using Vend Track