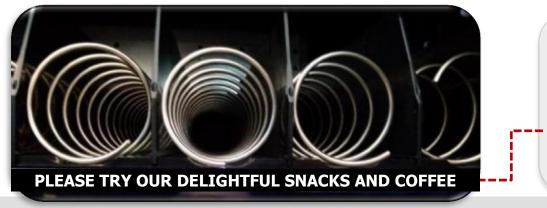

#### Applications

Automatic price change during happy hours or scheduled promotions

Pricing can be managed at the machine or remotely by using Vend Track

Possibility to show a long text string on the tray (up to 112 characters – no scroll) to give more information about promotions