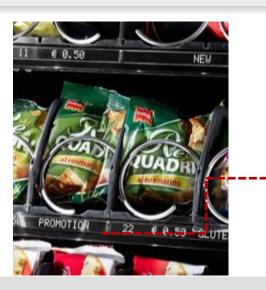

## **ENHANCES CONSUMER EXPERIENCE**

More information, more satisfaction

Applications

There is a clear **price** and **message** near the products After product selection, **only the selected product remains highlighted**.

# **ENHANCES CONSUMER EXPERIENCE**

More information, more satisfaction

You are able to offer a huge amount of choice with the ability to highlight promotional offers and combined deals

Simple nutritional information can be displayed underneath products