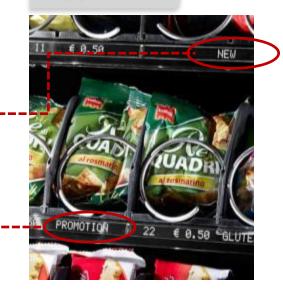

#### **Applications**

Possibility to highlight product promotions through the alternative flashing status (selection/price vs promotional message)

Possibility to set and customize up to 5 product messages (up to 12 characters)

## **ENHANCES CONSUMER EXPERIENCE**

More information, more satisfaction

Applications

There is a clear **price** and **message** near the products After product selection, **only the selected product remains highlighted**.