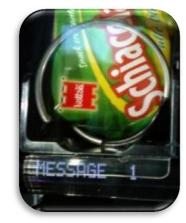

#### **Applications**

Possibility to highlight product promotions through the alternative flashing status (selection/price vs promotional message)

Possibility to set and customize up to 5 product messages (up to 12 characters)

This can be managed at the machine or remotely by using Vend Track