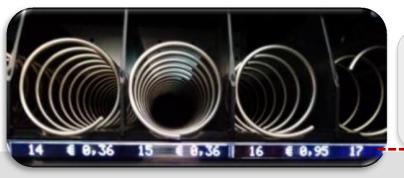

## **ENHANCES CONSUMER EXPERIENCE**

More information, more satisfaction

Applications

There is a clear **price** and **message** near the products After product selection, **only the selected product remains highlighted**.