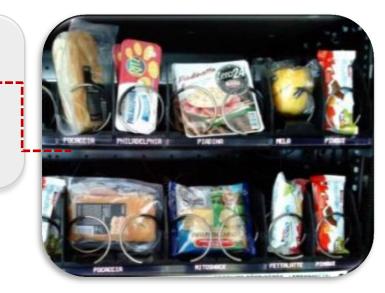

### **Applications**

Product name is shown under the selections when the machine is open, to aid the merchandiser with simple filling

This feature needs to be set up using Giga

Possibility to clone the display set up by Up Key.