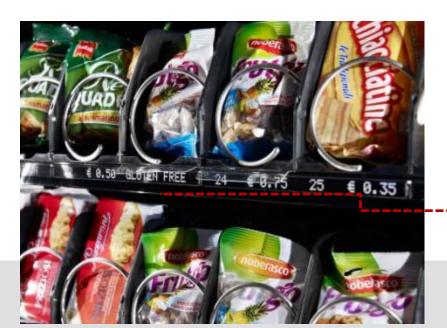

#### Applications

Automatic price change during happy hours or scheduled promotions

Pricing can be managed at the machine or remotely by using Vend Track

Possibility to show a long text string on the tray (up to 112 characters – no scroll) to give more information about promotions