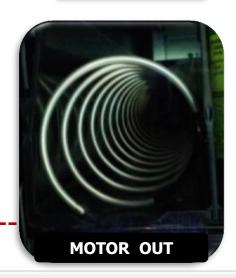

### Simple operating, time saving

Applications

If the function is enabled, a message shows under the selection where the spiral has performed an "extra" turn, allowing the operator to reset the spiral position

Diagnostic messages (scrolling) shown under the selections with a fault to help the operator immediately identify any problems